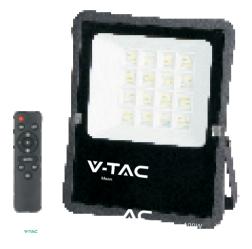

WEEE Number: 80133970

# INSTALLATION INSTRUCTION

LED SOLAR FLOODLIGHT









switch





Intelligent



Wireless

light control remote control



WARRANTÝ

## **INTRODUCTION & WARRANTY**

Thank you for selecting and buying V-TAC product. V-TAC will serve you the best. Please read these instructions carefully before starting the installing and keep this manual handy for future reference. If you have any another query, please contact our dealer or local vendor from whom you have purchased the product. They are trained and ready to serve you at the best. The warranty is valid for 2 years from the date of purchase. The warranty does not apply to damage caused by incorrect installation or abnormal wear and tear. The company gives no warranty against damage to any surface due to incorrect removal and installation of the product. This product is warranted for manufa