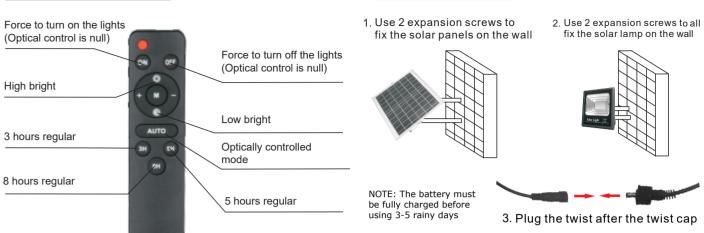

#### **REMOTE CONTROL INSTALLATION**

## **INSTALLATION GUIDE:**

- 1. Before installing please remove all the parts to check if all are in good condition or not.
- 2. The luminaire is connected to the solar panel against the sun light. Please makes sure the solar panel is adjusted in correct angle in order to receive sunlight.
- 3. The remote control is designed with an operation distance of 8-15m
- A. The lamp comes with two inflated studs as shown in the parts included section.
- B. The solar panel Angle must be adjusted in correct direction to receive sunlight.
- C. Lamps cannot be installed in low-lying areas, so as not to soak;
- 5. Plug the male and female plugs and tighten the waterproof cap and install it.
- 6. After installation test the light using the remote control.