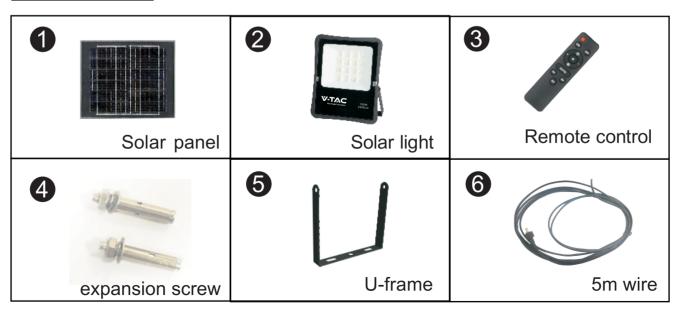

|

#### **WARNING!**

- 1. Please make sure to turn off the power before starting the installation.
- 2. Installation must be performed by a qualified electrician.
- 3. The light source of this luminaire is not replaceable; when the light source reaches its end of life the whole luminaire shall be replaced.
- 4. If the external flexible cable or cord of this luminaire is damaged, it shall be exclusively replaced by the manufacturer or his service agent or a similar qualified person in order to avoid a hazard.
- 5. Replace any cracked protective shield.



This marking indicates that this product should not be disposed of with other household wastes.











# **MULTI-LANGUAGE** MANUAL OR CODE

Please scan the QR code to access the manual in multiple languages.

## **PARTS INCLUDED**



#### **REMOTE CONTROL INSTALLATION**



## **INSTALLATION GUIDE:**

- 1. Before installing please remove all the parts to check if all are in good condition or not.
- 2. The luminaire is connected to the solar panel against the sun light. Please makes sure the solar panel is adjusted in correct angle in order to receive sunlight.
- 3. The remote control is designed with an operation distance of 8-15m
- A. The lamp comes with two inflated studs as shown in the parts included section.
- B. The solar panel Angle must be adjusted in correct direction to receive sunlight.
- C. Lamps cannot be installed in low-lying areas, so as not to soak;
- 5. Plug the male and female plugs and tighten the waterproof cap and install it.
- 6. After installation test the light using the remote control.

## **