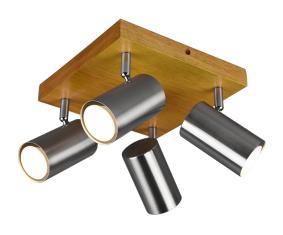

# Spot

# **MARLEY - 812400407**

excl. 4x GU10 · max. 35W

- Ceiling mounting
- IP20
- Lamp(s) not included

### **Material construction**

Metal · Nickel mat

## **Product dimensions**

Width: 22cm Height: 16cm Depth: 22cm Weight: 1kg